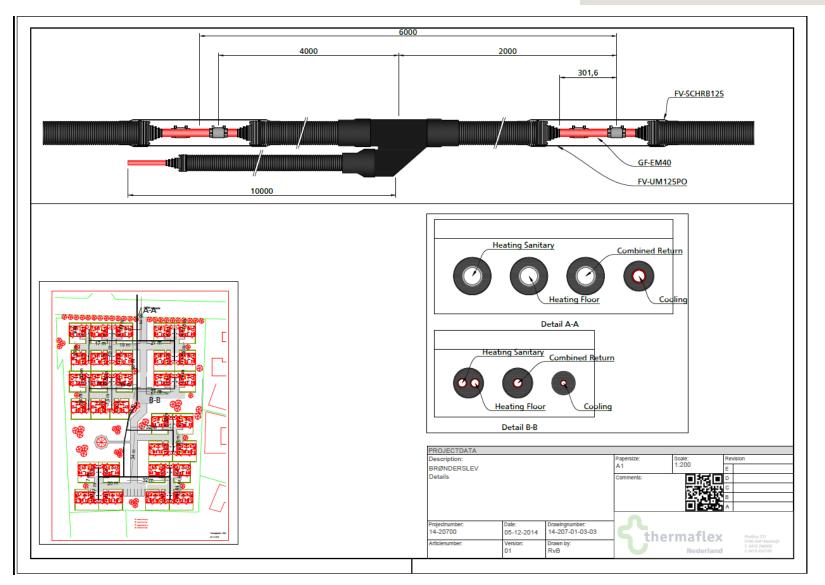

#### Low temperature DH

- New 28 houses area
- Heat pump for hot water
- **❖** 60°C/40°C
- Plug and play system
- ❖ 4 lines