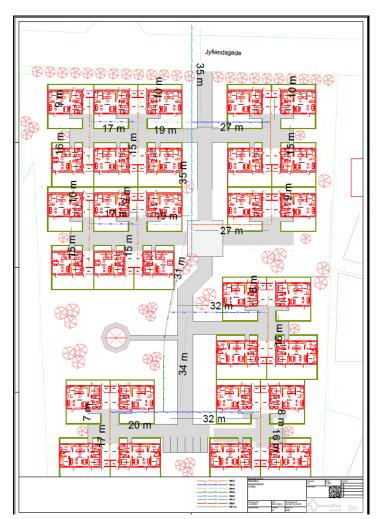

#### Low temperature DH

- New 28 houses area
- Heat pump for hot water
- **❖** 60°C/40°C
- Plug and play system
- ❖ 4 lines