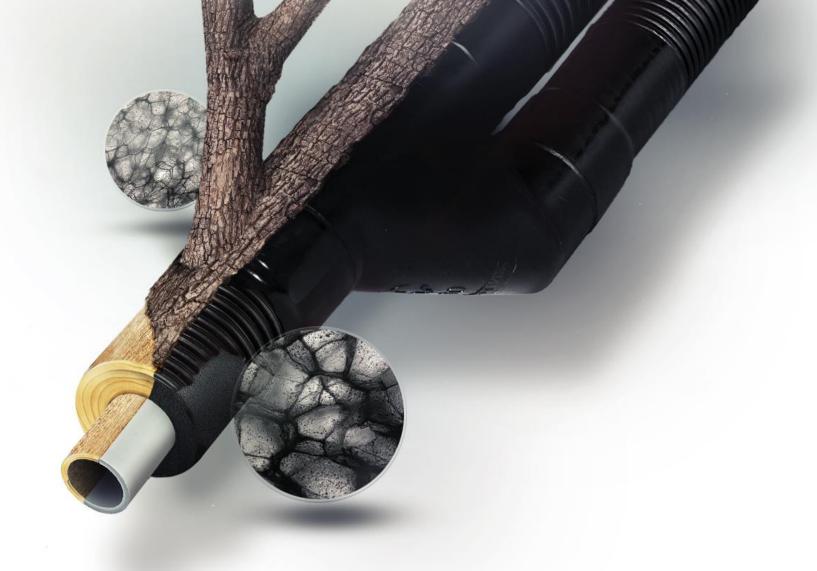

#### PIONEERING TECHNOLOGY

# The basic idea of tailor made network parts

- the flexible house connection