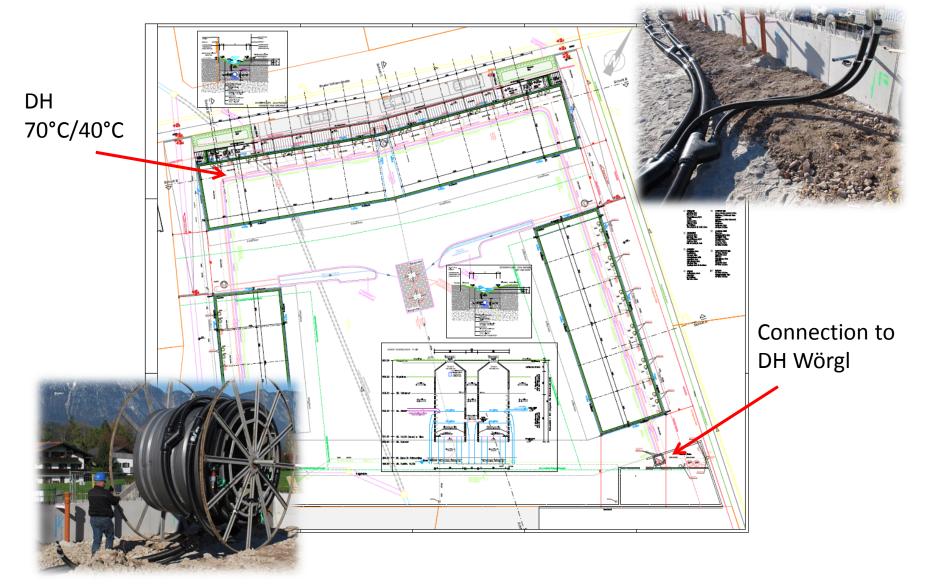

#### Low Energy houses: Wörgl in Tyrol/Austria

Carefree Heat for low temperature houses

Affordable houses

Designed for a social housing developer