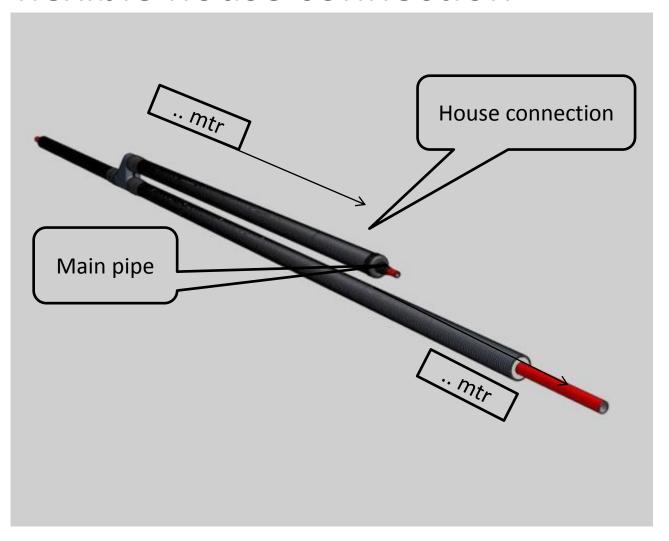

oling networks

Christian Engel / Thermaflex







4th Generation District Heating Technologies and Systems







#### Purmerend





Serving 25.000 customer



#### SlimNet: the network upgrade





#### Purmerend partner

#### DH 2.0 European partners:

>COWI (Denmark):

**COWI** 

- > Network redesign
- > Design specifications biomass plant
- > Implementation production assets



taking care of energy and environment

- ➤ Thermaflex (Netherlands/Austria):
  - > Supplier SlimNet concept
- >A. Hak (Netherlands):
  - ➤ Constructor SlimNet concept
- >Weiss (Denmark):
  - > Supplier biomass plant







#### Renovation with FlexaLink

District Heating Purmerend:

2010-2015: 4.000



#### PIONEERING TECHNOLOGY

# The basic idea of tailor made network parts

- the flexible house connection



#### Low temperature DH



- New 28 houses area
- Heat pump for hot water
- **❖** 60°C/40°C
- Plug and play system
- ❖ 4 lines





## Plug & Play







#### Hengelo, NL – a dynamic city



Industrial waste heat for 5.000 new apartments

Example: Park Veldwijk

70°C/40°C



Source:http://www.parkveldwijkhengelo.nl/

#### Hengelo - Street in a Day:

#### 10 house connections within 1,5 hours



Significant lower impact on the citizens





#### Low Energy houses: Wörgl in Tyrol/Austria



Carefree Heat for low temperature houses

Affordable houses

Designed for a social housing developer



### Low Energy houses



#### Results & Experiences

Highly prefab DHC networks mean:

- ✓ Street in a Day the faster DH installation
- ✓ Tailor made to specific local needs
- ✓ Successful application