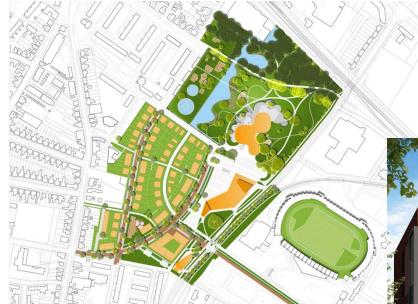

#### Hengelo, NL – a dynamic city

Industrial waste heat for 5.000 new apartments

Example: Park Veldwijk

70°C/40°C

Source:http://www.parkveldwijkhengelo.nl/

#### Hengelo - Street in a Day: