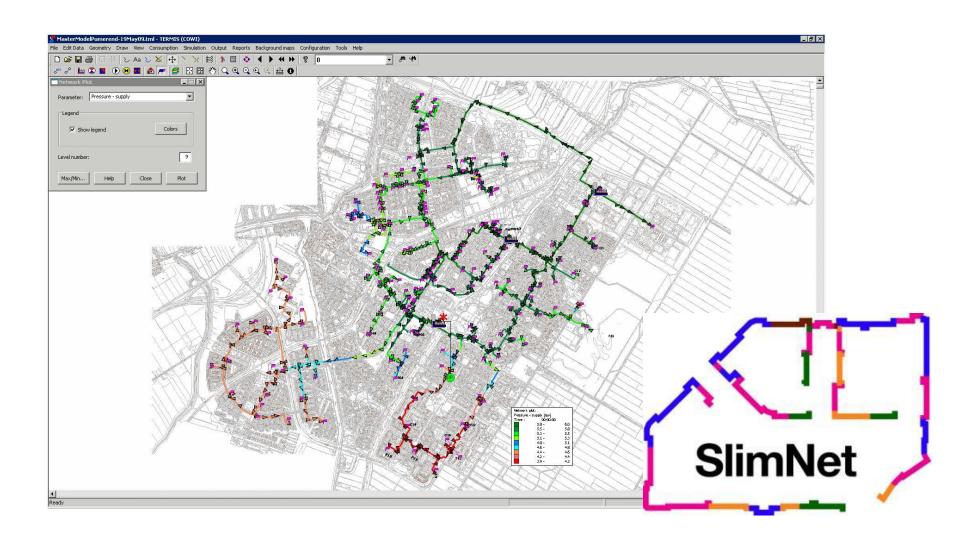

#### International Conference on Smart Energy Systems and 4th Generation District Heating Copenhagen, 25-26 August 2015



# Highly prefabricated, tailor made District Heating and Cooling networks

Christian Engel / Thermaflex







4th Generation District Heating Technologies and Systems







#### Purmerend





Serving 25.000 customer



#### SlimNet: the network upgrade





#### Purmerend partner

#### DH 2.0 European partners:

>COWI (Denmark):

**COWI** 

- > Network redesign
- > Design specifications biomass plant
- > Implementation production assets



taking care of energy and environment

- ➤ Thermaflex (Netherlands/Austria):
  - > Supplier SlimNet concept
- >A. Hak (Netherlands):
  - ➤ Constructor SlimNet concept
- >Weiss (Denmark):
  - > Supplier biomass plant







#### Renovation with FlexaLink

District Heating Purmerend:

2010-2015: 4.000



#### PIONEERING TECHNOLOGY

# The basic idea of tailor made network parts

- the flexible house connection



#### Low temperature DH



- New 28 houses area
- Heat pump for hot water
- **❖** 60°C/40°C
- Plug and play system
- ❖ 4 lines





## Plug & Play







#### Hengelo, NL – a dynamic city



Indus